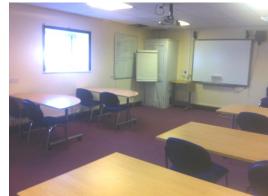

### **Mollie Green Room**

The Mollie Green and Sue Cripps rooms are large airy rooms ideal for up to twenty five people each, in a training/presentation environment.

## **Training Room**

Training Room is ideal for small meetings for up to 10 people