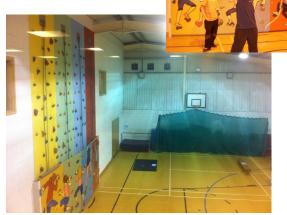

Large Hall with Climbing Frame

Ideal for: sports, dance or parties, and resident / other group meetings

Large children's playroom with cooking area and crèche facilities.

Climbing Wall - £55 per hour includes hire of equipment and qualified Tutor

Large hall available for Parties, Climbing Wall sessions- costs on request.

Weekend bookings: additional £18 per hour for on site security. Smart board, Flip Chart and paper, TV and video, Overhead Projector and Screen available on request. Refreshments available in rooms.