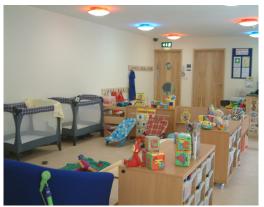

Large Hall with Climbing Frame

Ideal for: sports, dance or parties, and resident / other group meetings

Large children's playroom with cooking area and crèche facilities.

Climbing Wall - £55 per hour includes hire of equipment and qualified Tutor