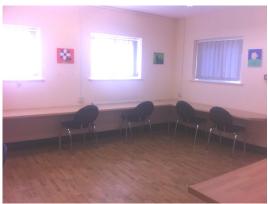

### **Mollie Green Room**

The Mollie Green and Sue Cripps rooms are large airy rooms ideal for up to twenty five people each, in a training/presentation environment.

## Sue Cripps Room